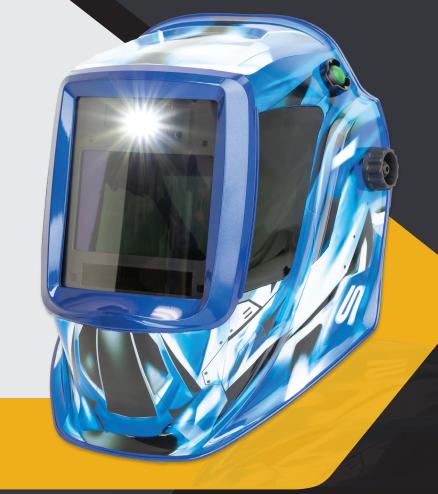

## WELDING HELMET with High Power LED Light

WH5617L-BLU

- LARGE VIEW Auto Darkening Welding Helmet with main viewing area of 3.93" x 2.64" and side view screens (no auto-darkening). Perfect for welding, cutting and grinding.
- TRUE COLOR View: Allows a color realistic perception
- 1/1/1/1 optical clarity rating. DIN 5-9/9-13 darkening shade range. DIN 3 clear shade. Side window DIN 5
- 4 SENSORS for better arc capture. Great for ARC/MIG/TIG Welding
- Lens sensitivity and delay controls. Grinding mode with outside button
- Fully adjustable headgear. Headgear depth, distance between lens and face, and angle limitation position.
- Power Supply: Solar Panel & Replaceable Lithium Batteries 2xCR3032