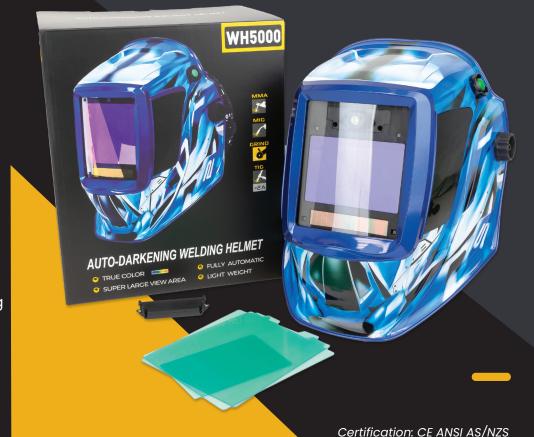

## WELDING HELMET with High Power LED Light

WH5617L-BLU

- LARGE VIEW Auto Darkening Welding Helmet with main viewing area of 3.93" x 2.64" and side view screens (no auto-darkening). Perfect for welding, cutting and grinding.
- TRUE COLOR View: Allows a color realistic perception
- 1/1/1/1 optical clarity rating. DIN 5-9/9-13 darkening shade range. DIN 3 clear shade. Side window DIN 5
- 4 SENSORS for better arc capture. Great for ARC/MIG/TIG Welding
- Lens sensitivity and delay controls. Grinding mode with outside button
- Fully adjustable headgear. Headgear depth, distance between lens and face, and angle limitation position.
- Power Supply: Solar Panel & Replaceable Lithium Batteries 2xCR3032