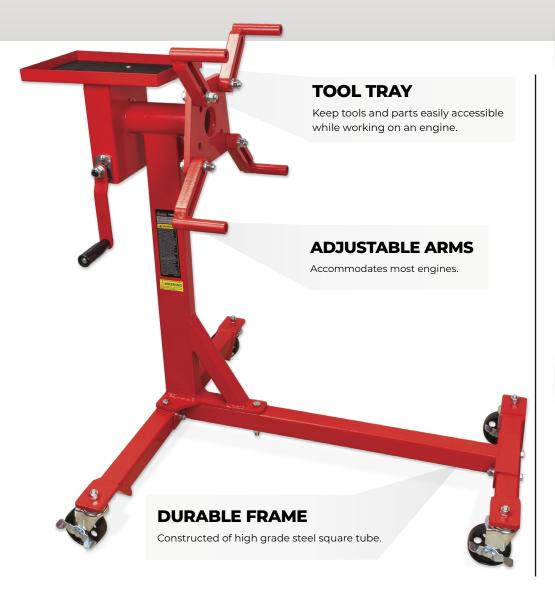

# 1000 lb. Capacity Rotating Engine Stand

This heavy-duty engine stand from Jackco can support up to 1000 lbs and features a convenient tool tray for easy access to tools while working. The rotating design allows for easy maneuvering and positioning, making engine work a breeze. Designed for durability and functionality, this stand is a must-have for any engine expert.

#### **SWIVEL CASTERS**

Swivel front locking casters allow for easy maneuverability

#### **EASY ROTATION**

Effortlessly rotate the engine while it self locks in any position.