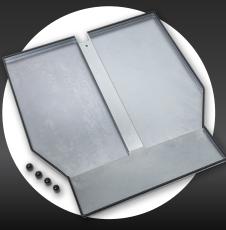

### **Engine Stand Drip Pan**

 Three-piece design makes for easy assembly and disassembly. Can be easily stored when not in use. Pre-drilled holes allow it to be hung on wall.

Pre-drilled holes allow it to be hung on wall.

Rubberized edge guard so no sharp edges are exposed.

Model: 71000R-T

www.jackco.com