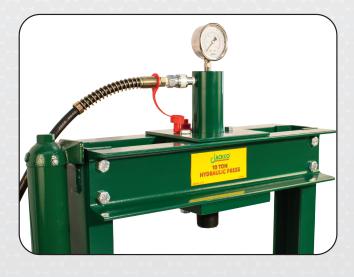

## 10 TON HYDRAULIC SHOP PRESS

THE POWER OF HYDRAULIC PRESSURE IN A COMPACT DESIGN

Hand pump can be either hung by the frame or simply

placed on the bench.

Top mounted stainless steel liquid filled pressure gauge.