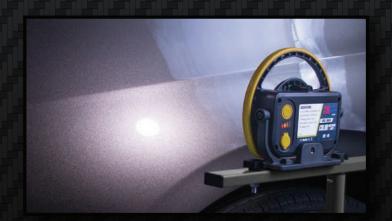

## FEATURES:

- Aluminum body construction
- Versatile brightness management
- Stepless dimmer mode: 100~900 lumens
- Adjustable angle magnetic base
- Battery level indicator

This color matching light is perfect for shops when inspecting during the polishing, painting and cleaning process. With a high CRI (Color Rendering Index), you can ensure that this light will reveal the true colors of your project.