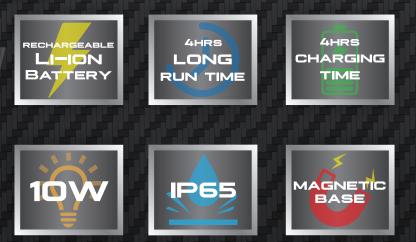

## FEATURES:

- Aluminum body construction
- Versatile brightness management
- Stepless dimmer mode: 100~900 lumens
- Adjustable angle magnetic base
- Battery level indicator

This color matching light is perfect for shops when inspecting during the polishing, painting and cleaning process. With a high CRI (Color Rendering Index), you can ensure that this light will reveal the true colors of your project.

## SPECIFICATIONS:

- •Li-ion Battery: 2200mAh 7.4V
- Input Voltage: 12V
- •Charging Time: ~4 hrs
- •Run Time: ~4 hrs/1.5 hrs
- •IP Grade: IP65

(626) 582-8055