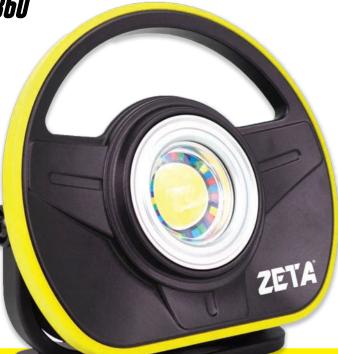

## FEATURES:

- Aluminum body construction
- Versatile brightness management
- Stepless dimmer mode: 100~900 lumens
- Adjustable angle magnetic base
- Battery level indicator

This color matching light is perfect for shops when inspecting during the polishing, painting and cleaning process. With a high CRI (Color Rendering Index), you can ensure that this light will reveal the true colors of your project.