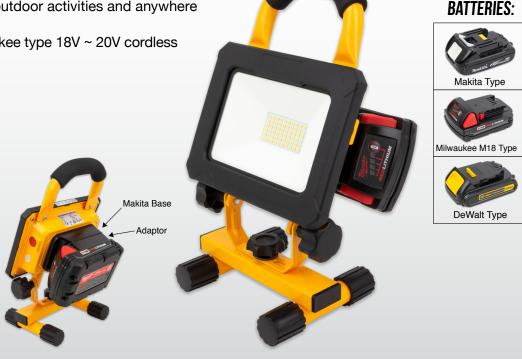

# 20W CORDLESS LED WORK LIGHT

COMPATIBLE

## **FEATURES**

- Perfect for workshops, auto repair, outdoor activities and anywhere additional light is needed.
- Accepts Makita, DeWalt, and Milwaukee type 18V ~ 20V cordless tool batteries.
- 3 step dimmer switch settings.

Makita and the Makita logo are trademarks of Makita U.S.A DeWalt and the DeWalt logo are trademarks of DeWalt Milwaukee and the Milwaukee logo are trademarks of Milwaukee Electric Tool