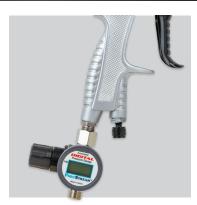

## AUTOMATIC DIGITAL PRESSURE GAUGE

- Auto ON/OFF. If the gauge detects a change in pressure above 3 psi, the gauge will automatically turn on. The pressure gauge will remain on for the full duration while using the spray gun and will turn off once the air hose is disconnected.
- Diaphragm control allows for precise air control for best paint results
- Lightweight forged aluminum housing. Replaceable CR2032 battery

| <b>Product Specifications</b> |               |
|-------------------------------|---------------|
| Pressure Gauge Range          | 3-160 psi     |
| Air Inlet/Outlet              | 1/4" NPS      |
| Pressure Resolution           | 0.5 psi       |
| Operating Temperature         | 32°F to 122°F |
| Weight                        | 4 oz          |