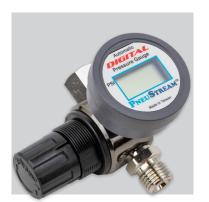

## AUTOMATIC DIGITAL PRESSURE GAUGE

- Auto ON/OFF. If the gauge detects a change in pressure above 3 psi, the gauge will automatically turn on. The pressure gauge will remain on for the full duration while using the spray gun and will turn off once the air hose is disconnected.
- Diaphragm control allows for precise air control for best paint results
- Lightweight forged aluminum housing. Replaceable CR2032 battery

| <b>Product Specifications</b> |               |
|-------------------------------|---------------|
| Pressure Gauge Range          | 3-160 psi     |
| Air Inlet/Outlet              | 1/4" NPS      |
| Pressure Resolution           | 0.5 psi       |
| Operating Temperature         | 32°F to 122°F |
| Weight                        | 4 oz          |