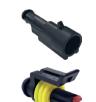

## 1.5 SUPERSEAL CONNECTOR & TOOL KIT

3 Pole Male / Female Housing 3 Pcs each

2 Pole Male / Female Housing 3 Pcs each

1 Pole Male / Female Housing

Male Terminal [0.3~0.5mm<sup>2</sup>]

For AMP 1.5 Superseal Terminal AWG 22-20 / 16 0.35-0.5 / 1.5 mm<sup>2</sup>