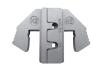

## **FEATURES**

- Works with 22-16 AWG (0.35-1.5 mm²) wire.
- This die set allows you to make a professional crimp without the high cost.
- Two dies included for different gauge wire. They can be easily switched off and on.
- · Crimps the seal & terminal in one operation

H<sub>2</sub> DIE

AWG 22-20/16 0.35-0.5/1.5 mm<sup>2</sup>

0.75/1.0 mm<sup>2</sup>

Terminal seal and wire

6 Pole Male / Female Housing 2 Pcs each

5 Pole Male / Female Housing 2 Pcs each

4 Pole Male / Female Housing 2 Pcs each