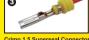

## **FEATURES**

- Works with 22-16 AWG (0.35-1.5 mm²) wire.
- This die set allows you to make a professional crimp without the high cost.
- Two dies included for different gauge wire. They can be easily switched off and on.
- · Crimps the seal & terminal in one operation