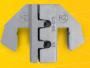

## **FEATURES**

- Works with 22-16 AWG (0.35-1.5 mm²) wire.
- This die set allows you to make a professional crimp without the high cost.
- Two dies included for different gauge wire. They can be easily switched off and on.
- · Crimps the seal & terminal in one operation

H<sub>2</sub> DIE

AWG 22-20/16 0.35-0.5/1.5 mm<sup>2</sup>

0.75/1.0 mm<sup>2</sup>

Terminal seal and wire

6 Pole Male / Female Housing 2 Pcs each

5 Pole Male / Female Housing 2 Pcs each

4 Pole Male / Female Housing 2 Pcs each