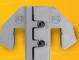

## **FEATURES**

- Works with 22-16 AWG (0.35-1.5 mm²) wire.
- This die set allows you to make a professional crimp without the high cost.
- Two dies included for different gauge wire. They can be easily switched off and on.
- · Crimps the seal & terminal in one operation

H<sub>2</sub> DIE

AWG 22-20/16 0.35-0.5/1.5 mm<sup>2</sup>

0.75/1.0 mm<sup>2</sup>

Terminal seal and wire

6 Pole Male / Female Housing 2 Pcs each

5 Pole Male / Female Housing 2 Pcs each

4 Pole Male / Female Housing 2 Pcs each