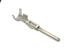

3 Pole Male / Female Housing 3 Pcs each

2 Pole Male / Female Housing 3 Pcs each

1 Pole Male / Female Housing

Male Terminal [0.3~0.5mm<sup>2</sup>]

For AMP 1.5 Superseal Terminal AWG 22-20 / 16 0.35-0.5 / 1.5 mm<sup>2</sup>

Female Terminal [0.3~0.5mm<sup>2</sup>]

Quick Change Ratchet Crimper 1 Pc

For AMP 1.5 Superseal Terminal AWG 18 / 17 0.75 / 1.0 mm<sup>2</sup>

(For Wire O.D.: 1.6~2.4mm

Male Terminal

[0.85~1.25mm2]

25 Pcs

Female Terminal [0.85~1.25mm<sup>2</sup>] 25 Pcs