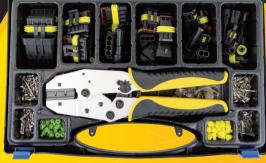

## 1.5 SUPERSEAL CONNECTOR & TOOL KIT

## **FEATURES**

- Works with 22-16 AWG (0.35-1.5 mm²) wire.
- This die set allows you to make a professional crimp without the high cost.
- Two dies included for different gauge wire. They can be easily switched off and on.
- · Crimps the seal & terminal in one operation

H<sub>2</sub> DIE

AWG 22-20/16 0.35-0.5/1.5 mm<sup>2</sup>

0.75/1.0 mm<sup>2</sup>

Terminal seal and wire

6 Pole Male / Female Housing 2 Pcs each

5 Pole Male / Female Housing 2 Pcs each

4 Pole Male / Female Housing 2 Pcs each

3 Pole Male / Female Housing 3 Pcs each

2 Pole Male / Female Housing 3 Pcs each

1 Pole Male / Female Housing

Male Terminal [0.3~0.5mm<sup>2</sup>]

For AMP 1.5 Superseal Terminal AWG 22-20 / 16 0.35-0.5 / 1.5 mm<sup>2</sup>

Female Terminal [0.3~0.5mm<sup>2</sup>]

Quick Change Ratchet Crimper 1 Pc

For AMP 1.5 Superseal Terminal AWG 18 / 17 0.75 / 1.0 mm<sup>2</sup>

(For Wire O.D.: 1.6~2.4mm

Male Terminal

[0.85~1.25mm2]

25 Pcs

Female Terminal [0.85~1.25mm<sup>2</sup>] 25 Pcs