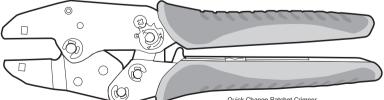

Female Terminal [0.3~0.5mm<sup>2</sup>]

Quick Change Ratchet Crimper 1 Pc

For AMP 1.5 Superseal Terminal AWG 18 / 17 0.75 / 1.0 mm<sup>2</sup>

(For Wire O.D.: 1.6~2.4mm

Male Terminal

[0.85~1.25mm2]

25 Pcs

Female Terminal [0.85~1.25mm<sup>2</sup>] 25 Pcs