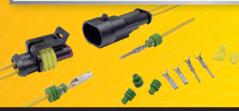

H<sub>2</sub> DIE

AWG 22-20/16 0.35-0.5/1.5 mm<sup>2</sup>

0.75/1.0 mm<sup>2</sup>

Terminal seal and wire

6 Pole Male / Female Housing 2 Pcs each

5 Pole Male / Female Housing 2 Pcs each

4 Pole Male / Female Housing 2 Pcs each

3 Pole Male / Female Housing 3 Pcs each

2 Pole Male / Female Housing 3 Pcs each

1 Pole Male / Female Housing

Male Terminal [0.3~0.5mm<sup>2</sup>]

For AMP 1.5 Superseal Terminal AWG 22-20 / 16 0.35-0.5 / 1.5 mm<sup>2</sup>

Female Terminal [0.3~0.5mm<sup>2</sup>]

Quick Change Ratchet Crimper 1 Pc

For AMP 1.5 Superseal Terminal AWG 18 / 17 0.75 / 1.0 mm<sup>2</sup>

(For Wire O.D.: 1.6~2.4mm

Male Terminal

[0.85~1.25mm2]

25 Pcs

Female Terminal [0.85~1.25mm<sup>2</sup>] 25 Pcs