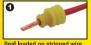

## **FEATURES**

- Works with 22-16 AWG (0.35-1.5 mm²) wire.
- This die set allows you to make a professional crimp without the high cost.
- Two dies included for different gauge wire. They can be easily switched off and on.
- · Crimps the seal & terminal in one operation