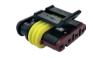

H<sub>2</sub> DIE

AWG 22-20/16 0.35-0.5/1.5 mm<sup>2</sup>

0.75/1.0 mm<sup>2</sup>

Terminal seal and wire

6 Pole Male / Female Housing 2 Pcs each

5 Pole Male / Female Housing 2 Pcs each

4 Pole Male / Female Housing 2 Pcs each

3 Pole Male / Female Housing 3 Pcs each

2 Pole Male / Female Housing 3 Pcs each

1 Pole Male / Female Housing

Male Terminal [0.3~0.5mm<sup>2</sup>]

For AMP 1.5 Superseal Terminal AWG 22-20 / 16 0.35-0.5 / 1.5 mm<sup>2</sup>