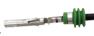

HT-2139 Wire Stripper

AWG 22/20-18 0.35/0.5-0.8 mm<sup>2</sup> H7 DIE

AWG 16-14/12 1.0-2.0/3.0 mm<sup>2</sup>