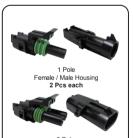

## INCLUDED:

2 Pole Female / Male Housing 1 Pc each

Female Housing

Male Housing

Female / Male Housing 1 Pc each

(For Wire O.D.: 1.4~1.9mm)

Φ2.5 Wire Seal (For Wire O.D.: 2.5~3.4mm)

Φ2.8 Wire Seal (For Wire O.D.: 2.9~3.8mm)