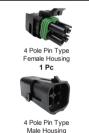

## INCLUDED:

2 Pole Female / Male Housing 1 Pc each

Female Housing

Male Housing

Female / Male Housing 1 Pc each

(For Wire O.D.: 1.4~1.9mm)

Φ2.5 Wire Seal (For Wire O.D.: 2.5~3.4mm)

Φ2.8 Wire Seal (For Wire O.D.: 2.9~3.8mm)