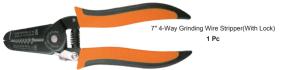

HT-2139 Wire Stripper

AWG 22/20-18 0.35/0.5-0.8 mm<sup>2</sup> H7 DIE

AWG 16-14/12 1.0-2.0/3.0 mm<sup>2</sup>