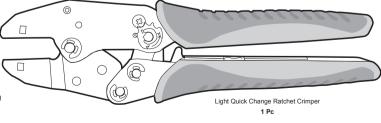

## **FEATURES**

- Works with 22-12 AWG (0.35-3.0 mm²) wire.
- This die set allows you to make a professional crimp without the high cost.
- Two dies included for different gauge wire. They can be easily switched off and on.
- · Crimps the seal & terminal in one operation