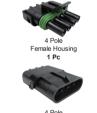

## INCLUDED:

2 Pole Female / Male Housing 1 Pc each

Female Housing

Male Housing

Female / Male Housing 1 Pc each

(For Wire O.D.: 1.4~1.9mm)

Φ2.5 Wire Seal (For Wire O.D.: 2.5~3.4mm)

Φ2.8 Wire Seal (For Wire O.D.: 2.9~3.8mm)