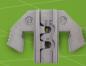

HT-2139 Wire Stripper

AWG 22/20-18 0.35/0.5-0.8 mm<sup>2</sup> H7 DIE

AWG 16-14/12 1.0-2.0/3.0 mm<sup>2</sup>