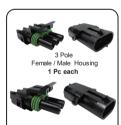

## INCLUDED:

2 Pole Female / Male Housing 1 Pc each

Female Housing

Male Housing

Female / Male Housing 1 Pc each

(For Wire O.D.: 1.4~1.9mm)

Φ2.5 Wire Seal (For Wire O.D.: 2.5~3.4mm)

Φ2.8 Wire Seal (For Wire O.D.: 2.9~3.8mm)