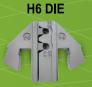

HT-2139 Wire Stripper

AWG 22/20-18 0.35/0.5-0.8 mm<sup>2</sup> H7 DIE

AWG 16-14/12 1.0-2.0/3.0 mm<sup>2</sup>